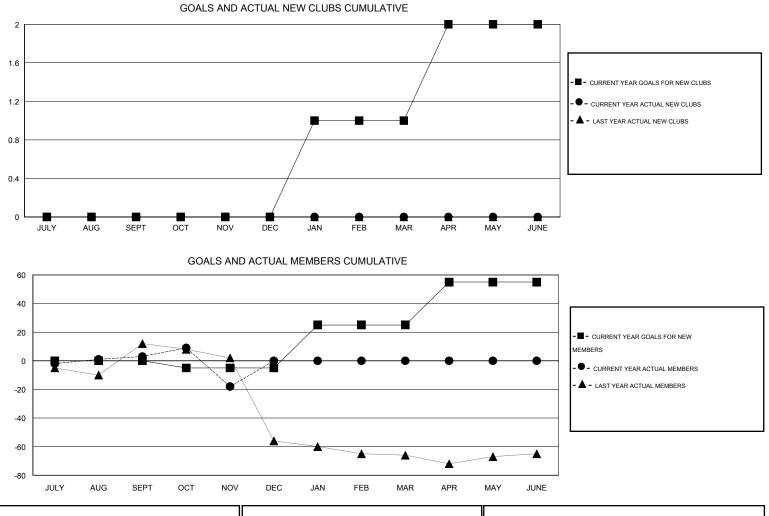

## HAL GRIFFIN GMT:

 $\mathsf{GMT} \; \mathsf{CA} \; 1$ Clubs Members RESULTS FOR 2016-2017 RESULTS FOR 2016-2017 NEW CLUB NEW CLUBS DROPPED NET NEW MEMBER CHARTER AND DROPPED NET QUARTER QUARTER GOAL CLUBS GAIN/LOSS GOAL NEW MEMBERS MEMBERS GAIN/LOSS ADDED 0 0 0 0 0 28 25 3 JULY/AUG/SEPT JULY/AUG/SEPT 0 0 -5 17 38 -21 1 -1 OCT/NOV/DEC OCT/NOV/DEC 0 0 0 30 0 0 0 1 JAN/FEB/MAR JAN/FEB/MAR 1 0 0 0 30 0 0 0 APR/MAY/JUNE APR/MAY/JUNE